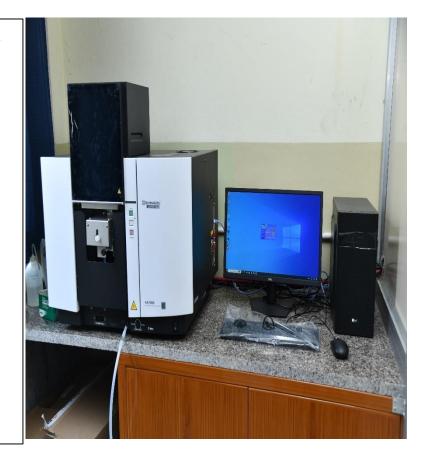

## ATOMIC ABSORPTION SPECTROPHOTOMETER

➤ Make, Origin/ Model: Shimadzu, Japan Atomic Absorption Spectrophotometer Model:-AA-7800F

## > Specifications:

- Dual background correction: both D2 lamp method and high-speed selfreversal method (JIS, EPA approved)
- o Wavelength 185-900 nm